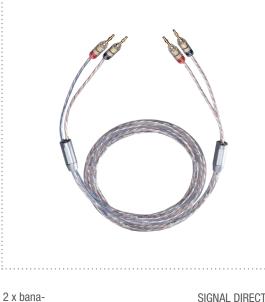

## HIGH QUALITY SPEAKER CABLE SET WITH BANANA PLUGS TWIN MIX TWO B

2 X 6.0 MM<sup>2</sup>, 1 PAIR

Excellently coordinated stereo loudspeaker cable for connecting AV receivers or amplifiers and loudspeaker boxes. The cable is preassembled with Oehlbach Solution cable-shoe connectors to allow convenient connections and guarantee a stable quality of transmission. This loudspeaker cable is suitable for amplifier performances of up to around 300 watts of power per amplifier channel. The cable is manufactured from three stranded strings of oxygen-free copper (OFC) and three stranded strings of silver-plated oxygen-free copper (SPC). The proportion of silver-plated conductors means that this special design considerably improves transmission properties, particularly in the treble/mid-tone range! This Oehlbach cable's outer sheath is made from a tough, transparent and highly flexible mix of plastics for very supple and flexible laying.