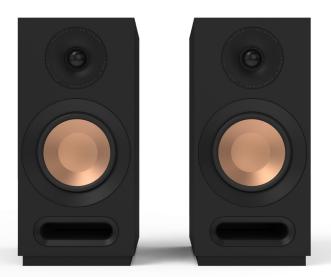

#### **ROOM FILLING THEATER SOUND**

Delivering an incredible sound experience in an elegant package, the KD Series speakers provide soaring highs and booming lows while complementing your home décor. We put 75 years of acoustic technology into our award-winning home theater systems to give you an intense, cinematic experience every time you watch a movie or listen to music.

#### **DHORM TWEETER TECHNOLOGY**

This unique Dhorm tweeter combines the benefits of a horn and dome design. What you get is smooth high frequency response, wide dynamic range and low distortion. To provide greater reliability and power handling capability, the tweeter uses a unique cooling system, giving you increased output, power handling and dynamic range.

## **SLEEK, CONTEMPORARY APPEARANCE**

Stylish aesthetic with absolute durability that results in a seamless integration into any décor. The high-quality cabinet using the same design methods are our professional movie theater speakers, reducing vibration for a crisp, clear sound.