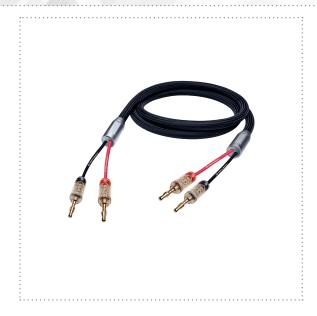

## **FUSION TWO B**

**STEREO** 

This extra-class loudspeaker cable preassembled with "Fusion" banana plugs continues to set standards for high-fidelity sound. This cable has been specially designed with hi-fi purists in mind and it offers a sophisticated technical concept in addition to a particularly discrete product design. The material used for the inner conductor consists of high-purity, oxygen-free HPOCC copper. Monocrystalline-like transitions are achieved within the copper thanks to the unique HPOCC manufacturing process applied. The cable has been structured to rigorously separate the treble and bass transmission routes and thus achieves a unique quality of transmission. Each of the twelve individually insulated copper wires has been wrapped in wafer-thin copper foil. This unique concept in cable construction requires a tremendous degree of precision in the manufacturing process with the main aim of achieving a time delay correction between the high and low frequencies. The low frequencies prefer the more solid inner conductor while the high frequencies tend to move along the surface at greater speeds. The combination of the inner conductor and foil results in an unprecedented natural and dynamic sound.

2 x banana plugs

2x Uni-Directorata